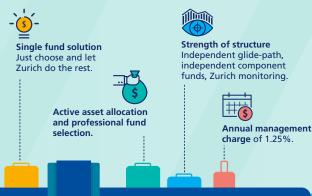

## **Zurich Target Dated funds**

Got an important date in mind to achieve your financial goals? When you are younger you may be more open to investment risk, but as you get older, it's a good idea to shift to more conservative investments. Zurich Target Dated Funds do this automatically.

**Target Dated Funds** represent the year closest to when you think you'll retire.

Years until retirement

Retirement

professional today about investing in Target Dated funds

Set your target

date today!

Further information about Target Dated funds including performance data can be found on the fund centre on our website www.zurich.ae/home/ savings-and-investment