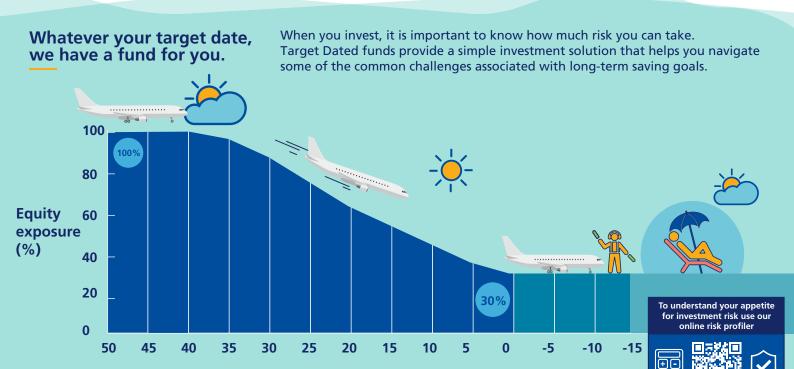

## **Zurich Target Dated funds**

Got an important date in mind to achieve your financial goals? When you are younger you may be more open to investment risk, but as you get older, it's a good idea to shift to more conservative investments. Zurich Target Dated Funds do this automatically.

**Target Dated Funds** represent the year closest to when you think you'll retire.

Years until retirement

Retirement

professional today about investing in Target Dated funds

Set your target

date today!

Further information about Target Dated funds including performance data can be found on the fund centre on our website www.zurich.ae/home/ savings-and-investment